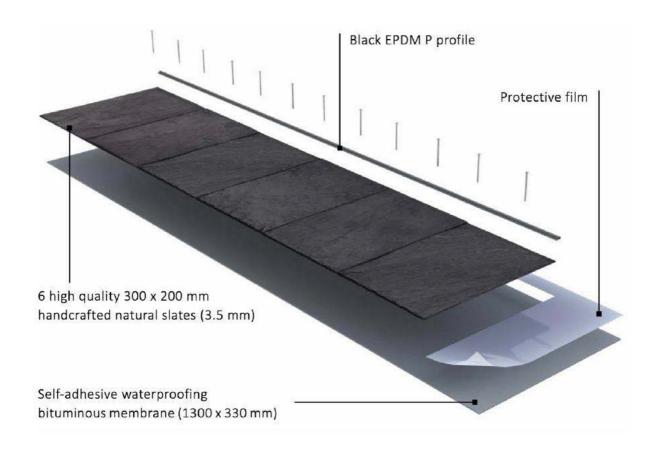

## INNOVATIVE

READYSLATE®, the first pre-assembled natural slate roofing system, developed and patented by CUPA GROUP, world leaders in slate production.

ready>>slate

FASTER AND EASIER LIGHTWEIGHT NATURAL SLATE ROOFING

## **DURABILITY**

Natural slate is a long-lasting, high strength, weatherproof and fire resistant natural material which holds natural beauty and remains unchanged over time in terms.

### **ECOLOGY**

Our 100% natural slate is split by hand and uses no additional chemicals, which combined with its unmatchable durability, makes it a sustainable material with low environmental impact.

## **PERSONALITY**

Characterized by its natural sheen and incomparable texture, natural slate is an elegant material, bringing prestige to any surface. Each natural slate extracted is unique.

SIMPLE - NATURAL - EFFICIENT - DURABLE - EASY TO INSTALL.