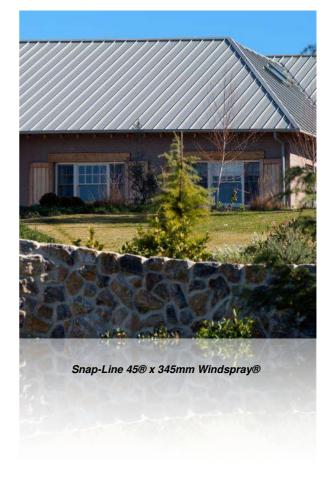

## Snap-Line 45®

With a 45mm deep, thin rib Snap-Line 45® has Standard cover widths of 305mm, 345mm and 445mm. To offer even more flexibility, these can be varied from 305 mm to 610mm.

Choose from various materials such as Colorbond®, Zincalume®, Zinc, Copper, Aluminium, Stainless Steel, Corten and the Uni-Cote® Lux Range. This gives the designer and architect many options when looking to achieve the desired aesthetics for their roofing and walling project.

Extensively tested and certified by an independent engineer in accordance to AS1562.1-1992,

Snap-Line 45° is a structural, self supporting profile that does not require continuous backing \*. It is the strongest architectural profile in the market.

THE STRONGEST ARCHITECTURAL PROFILE IN THE MARKET. THERE IS NO EQUIVALENT.