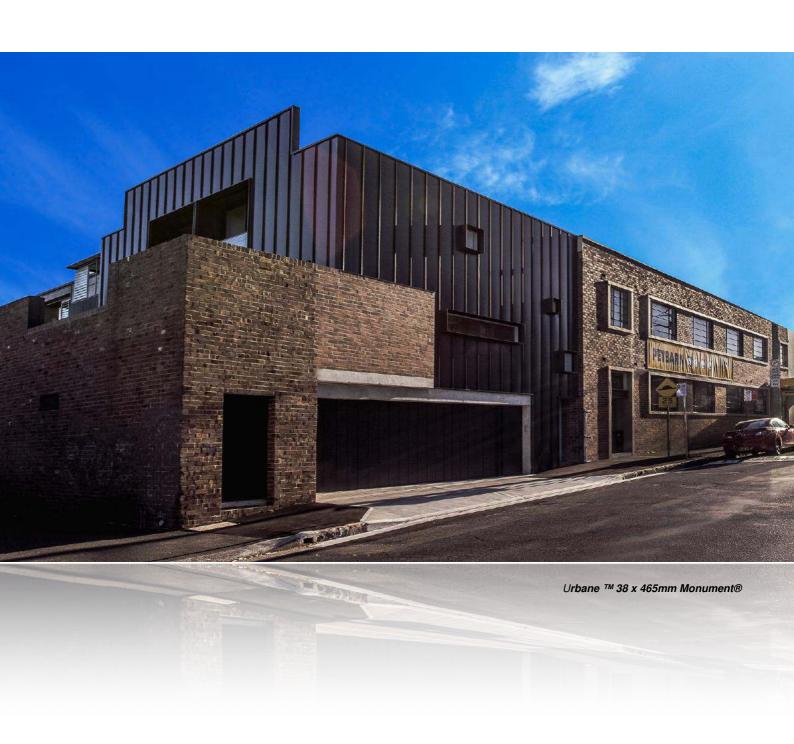

## UrbanE™ ARCHITECTURAL PANELS

UrbanE™ 38 x 265 Monument®

## UrbanE ™

UrbanE™ can be used for facade or roofing applications. Available in 25mm and 38mm rib height, it comes in various widths and lengths to suit your project.

UrbanE™ has a thin rib and wide tray with a perforated fixing strip along one side.

There is no need for fixing clips and the additional operation of seaming. This ensures the speed and ease of installation whilst allowing for expansion and contraction.

Choose from various materials such as Colorbond®, Zincalume®, Zinc, Copper, Stainless Steel, Aluminium and the Uni-Cote® Lux range.

**AESTHETIC - VERSATILE - EASY TO INSTALL.** 

PHONE 1300 742 011 - EMAIL: APS@NO1ROOFING.COM.AU - WWW.NO1APS.COM.AU

Expression™ Corten