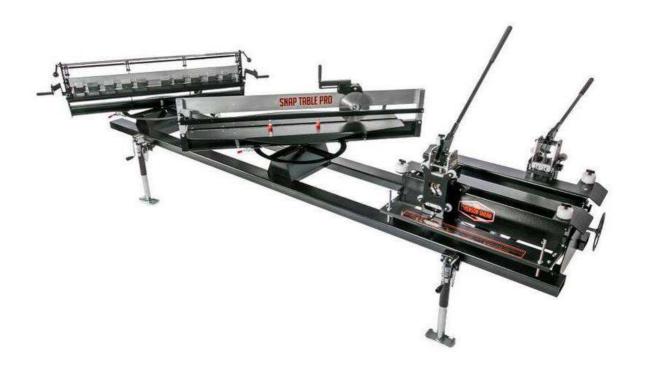

## **SNAP TABLE PRO**

Ready to save time and money on your next Snap-Line45® roof panel preparation? The Snap-Line® Table PRO greatly reduces the costs associated with being on a job site by cutting down the time to complete most jobs by approximately 40%. Reducing labour hours for a job makes a real and significant difference and we are prepared to help you implement the Snap-Line® Table Pro so that you can start seeing these savings as soon as possible!

# COMPLETE FULL PANEL PREPARATION IN SECONDS CUTS NOTCHES & HEMS YOUR EAVES, HIPS & VALLEYS TRANSPORTABLE ADJUSTABLE JACKS FOR LEVELLING

Site Inspection, Fees, Terms & Conditions Apply

PHONE 1300 742 011 - EMAIL: APS@NO1ROOFING.COM.AU - WWW.NO1APS.COM.AU