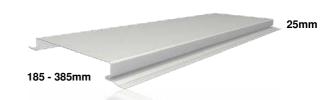

## **Expression** ™

Expression™ is a contemporary wall cladding system installed with a ventilated air gap for external and internal applications. The panels are connected by an interlocking groove giving it an elegant appearance of a recessed joint.

The reveal panel can range from 185mm to 685mm.

Shadow lines can range from 0mm to 25mm.

Expression™ is laid and fixed down on the grooved flange using concealed fasteners directly onto the batten. The panels are connected by inserting the male flange into the groove.