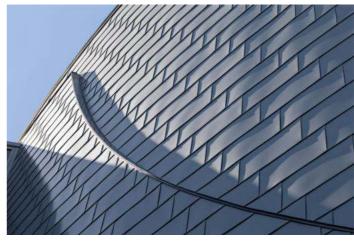

## Snap-Line 45®

With a 45mm deep, thin rib Snap-Line 45® has Standard cover widths of 305mm, 345mm and 445mm. To offer even more flexibility, these can be varied from 305 mm to 610mm.

Choose from various materials such as Colorbond®, Zincalume®, Zinc, Copper, Aluminium, Stainless Steel, Corten and the Uni-Cote® Lux Range. This gives the designer and architect many options when looking to achieve the desired aesthetics for their roofing and walling project.

Extensively tested and certified by an independent engineer in accordance to AS1562.1-1992,

Snap-Line 45° is a structural, self supporting profile that does not require continuous backing \*. It is the strongest architectural profile in the market.

THE STRONGEST ARCHITECTURAL PROFILE IN THE MARKET. THERE IS NO EQUIVALENT.