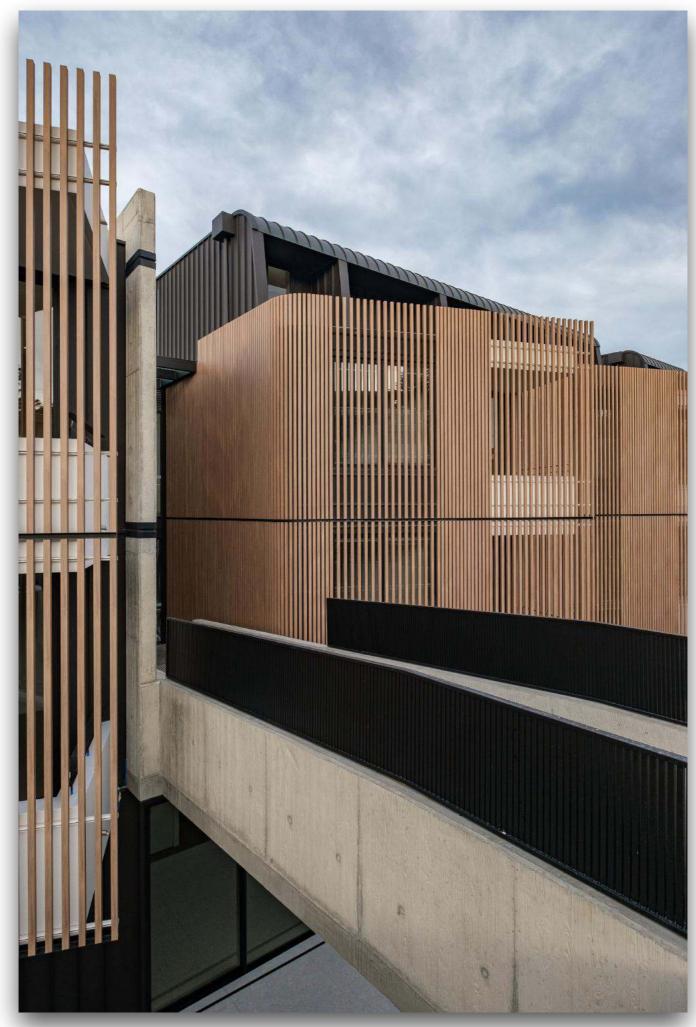

## Snap-Line 45®

With a 45mm deep, thin rib Snap-Line 45® has Standard cover widths of 305mm, 345mm and 445mm. To offer even more flexibility, these can be varied from 305 mm to 610mm.

Choose from various materials such as Colorbond®, Zincalume®, Zinc, Copper, Aluminium, Stainless Steel, Corten and the Uni-Cote® Lux Range. This gives the designer and architect many options when looking to achieve the desired aesthetics for their roofing and walling project.

Extensively tested and certified by an independent engineer in accordance to AS1562.1-1992,

Snap-Line 45° is a structural, self supporting profile that does not require continuous backing \*. It is the strongest architectural profile in the market.

THE STRONGEST ARCHITECTURAL PROFILE IN THE MARKET. THERE IS NO EQUIVALENT.