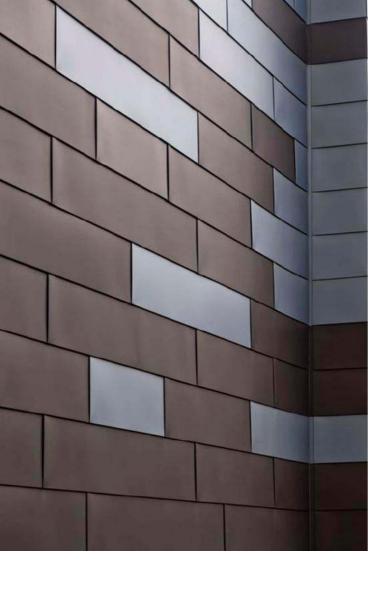

# GENESIS<sub>TM</sub> ARCHITECTURAL PANELS

- Original architectural seamed profile
- Single or double seam
- Variable tray widths
- Cut to length daily
- Various materials available

Genesis™ VMZinc® Anthra

Genesis ™

Genesis™ is available in single or double seams and can be used for facades or roofing.

With its thin rib and wide tray, it gives a modern appearance using concealed fixing and crimping techniques to lap panels along entire lengths.

The support needs to be ventilated rigid and continuous where all parts of the standing seam panels are laid.

Choose from various materials such as Colorbond®, Zincalume®, Zinc, Copper, Aluminium, Corten and the Uni-Cote® Lux range.

Available in Standard and Custom Modules

CLASSIC - TIMELESS - THE ORIGINAL ARCHITECTURAL PROFILE.

PHONE 1300 742 011 - EMAIL: APS@NO1ROOFING.COM.AU - WWW.NO1APS.COM.AU

ECLIPSE TAM

ARCHITECTURAL PANELS

- Thin, discrete ribs
- Variable cover widths
- Snap to install
- Cut to length daily
- Various materials available
- Little or no maintenance