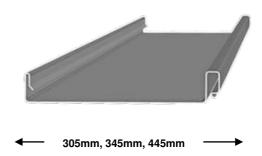

## Snap-Line 45®

With a 45mm deep, thin rib Snap-Line 45® has Standard cover widths of 305mm, 345mm and 445mm. To offer even more flexibility, these can be varied from 305 mm to 610mm.

Choose from various materials such as Colorbond®, Zincalume®, Zinc, Copper, Aluminium, Stainless Steel, Corten and the Uni-Cote® Lux Range. This gives the designer and architect many options when looking to achieve the desired aesthetics for their roofing and walling project.