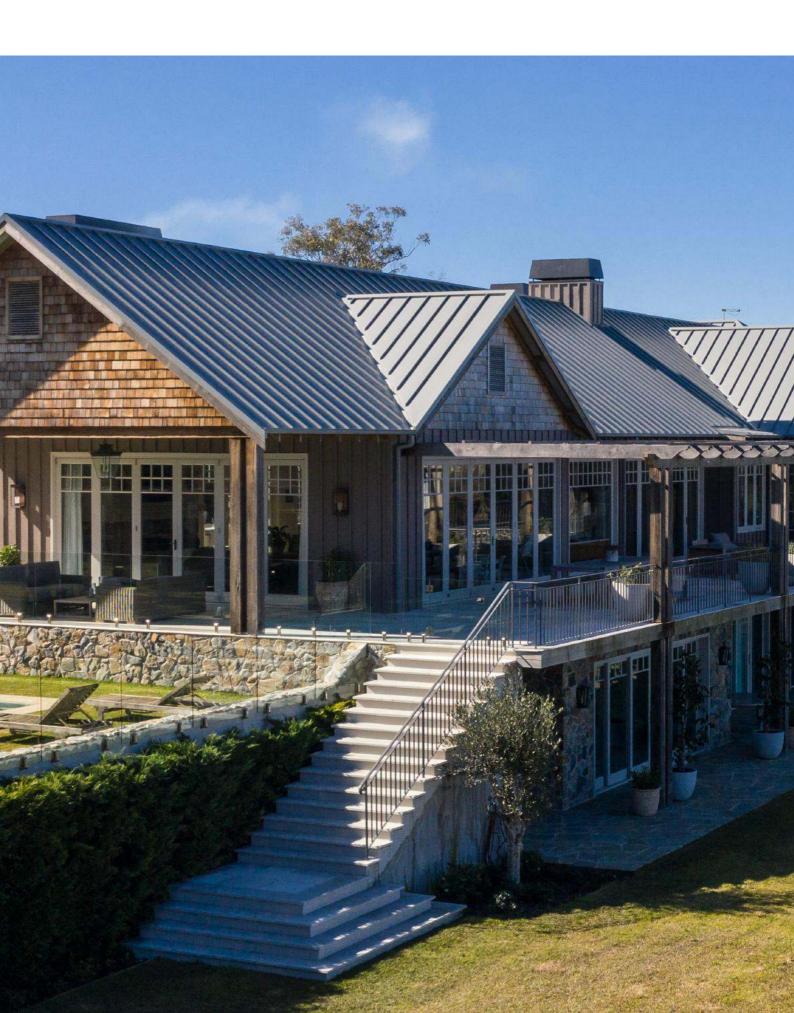

## Snap-Line 45®

With a 45mm deep, thin rib Snap-Line 45® has Standard cover widths of 305mm, 345mm and 445mm. To offer even more flexibility, these can be varied from 305 mm to 610mm.

Choose from various materials such as Colorbond®, Zincalume®, Zinc, Copper, Aluminium, Stainless Steel, Corten and the Uni-Cote® Lux Range. This gives the designer and architect many options when looking to achieve the desired aesthetics for their roofing and walling project.

Extensively tested and certified by an independent engineer in accordance to AS1562.1-1992,

Snap-Line 45° is a structural, self supporting profile that does not require continuous backing \*. It is the strongest architectural profile in the market.

THE STRONGEST ARCHITECTURAL PROFILE IN THE MARKET. THERE IS NO EQUIVALENT.