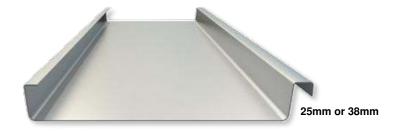

## Eclipse™

Eclipse™ is a lightweight cladding system ideal for both roof and walling applications in commercial, industrial and residential environments.

It's thin distinctive ribs and wide pans give it visual appeal. Eclipse™ looks similar to traditional Standing Seam but removes the requirement to manually seam the joints due to the "snapping" process. Available in 25mm and 38mm ribs heights, Eclipse™ can be manufactured in various widths to suit new construction or renovation projects.

285mm - 520mm

DISCRETE - CLASSIC - SOPHISTICATED AND VERSATILE.