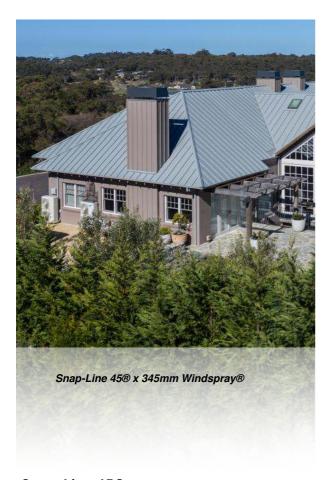

## Snap-Line 45®

With a 45mm deep, thin rib Snap-Line 45® has Standard cover widths of 305mm, 345mm and 445mm. To offer even more flexibility, these can be varied from 305 mm to 610mm.

Choose from various materials such as Colorbond®, Zincalume®, Zinc, Copper, Aluminium, Stainless Steel, Corten and the Uni-Cote® Lux Range. This gives the designer and architect many options when looking to achieve the desired aesthetics for their roofing and walling project.

Extensively tested and certified by an independent engineer in accordance to AS1562.1-1992,

Snap-Line 45° is a structural, self supporting profile that does not require continuous backing \*. It is the strongest architectural profile in the market.

THE STRONGEST ARCHITECTURAL PROFILE IN THE MARKET. THERE IS NO EQUIVALENT.