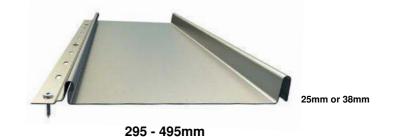

## Eclipse™

Eclipse™ is a lightweight cladding system ideal for both roof and walling applications in commercial, industrial and residential environments.

It's thin distinctive ribs and wide pans give it visual appeal. Eclipse™ looks similar to traditional Standing Seam but removes the requirement to manually seam the joints due to the "snapping" process. Available in 25mm and 38mm ribs heights, Eclipse™ can be manufactured in various widths to suit new construction or renovation projects.

285mm - 520mm

DISCRETE - CLASSIC - SOPHISTICATED AND VERSATILE.