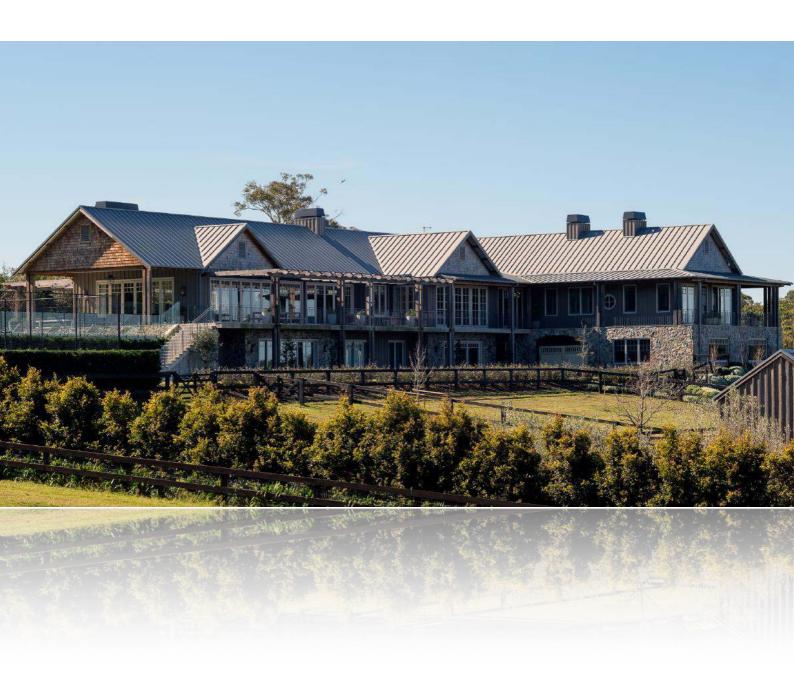

## Snap-Line 45®

With a 45mm deep, thin rib Snap-Line 45® has Standard cover widths of 305mm, 345mm and 445mm. To offer even more flexibility, these can be varied from 305 mm to 610mm.

Choose from various materials such as Colorbond®, Zincalume®, Zinc, Copper, Aluminium, Stainless Steel, Corten and the Uni-Cote® Lux Range. This gives the designer and architect many options when looking to achieve the desired aesthetics for their roofing and walling project.

Extensively tested and certified by an independent engineer in accordance to AS1562.1-1992,

Snap-Line 45° is a structural, self supporting profile that does not require continuous backing \*. It is the strongest architectural profile in the market.

THE STRONGEST ARCHITECTURAL PROFILE IN THE MARKET. THERE IS NO EQUIVALENT.