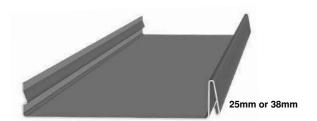

## Eclipse™

Eclipse™ is a lightweight cladding system ideal for both roof and walling applications in commercial, industrial and residential environments.

It's thin distinctive ribs and wide pans give it visual appeal. Eclipse™ looks similar to traditional Standing Seam but removes the requirement to manually seam the joints due to the "snapping" process. Available in 25mm and 38mm ribs heights, Eclipse™ can be manufactured in various widths to suit new construction or renovation projects.

285mm - 520mm

DISCRETE - CLASSIC - SOPHISTICATED AND VERSATILE.