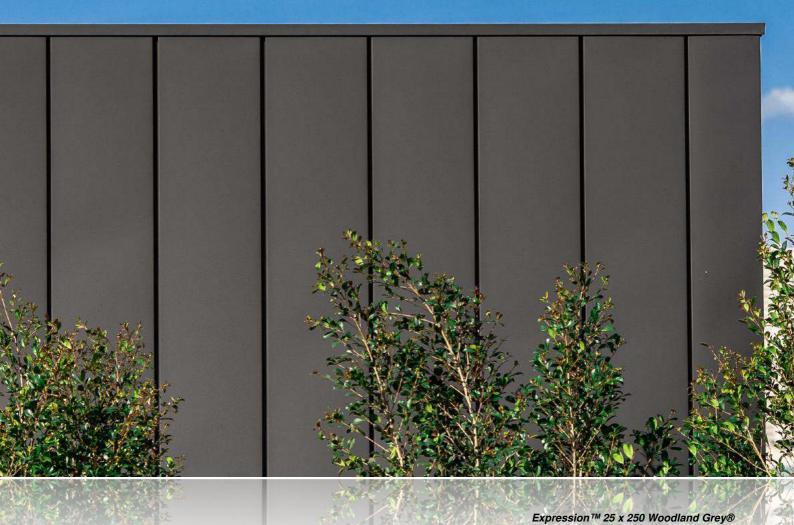

# EXPRESSION TAN ARCHITECTURAL PANELS

## **Expression** ™

Expression™ is a contemporary wall cladding system installed with a ventilated air gap for external and internal applications. The panels are connected by an interlocking groove giving it an elegant appearance of a recessed joint.

The reveal panel can range from 185mm to 685mm.

Shadow lines can range from 0mm to 25mm.

Expression™ is laid and fixed down on the grooved flange using concealed fasteners directly onto the batten. The panels are connected by inserting the male flange into the groove.

The panels can be laid horizontally, vertically or diagonally. In the case of non vertical walls additional steps must be taken to provide waterproofing for the main structure.

Choose from various materials such as Colorbond®, Zincalume®, Zinc, Copper, Aluminium, Stainless Steel,

- Wall cladding system
- Reveal widths variable
- Variable shadow lines
- Cut to length daily
- Available in various materials

## **BOLD - SEAMLESS - AN ALTERNATIVE ARCHITECTURAL PROFILE**