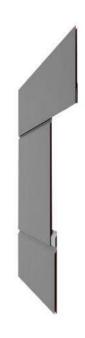

## Snap-Line 45®

With a 45mm deep, thin rib Snap-Line 45® has Standard cover widths of 305mm, 345mm and 445mm. To offer even more flexibility, these can be varied from 305 mm to 610mm.

Choose from various materials such as Colorbond®, Zincalume®, Zinc, Copper, Aluminium, Stainless Steel, Corten and the Uni-Cote® Lux Range. This gives the designer and architect many options when looking to achieve the desired aesthetics for their roofing and walling project.

Extensively tested and certified by an independent engineer in accordance to AS1562.1-1992,

Snap-Line 45° is a structural, self supporting profile that does not require continuous backing \*. It is the strongest architectural profile in the market.